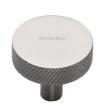

## **Knurled Disc Cabinet Knob**

C3884 32-SN

Heritage Brass Cabinet Knob Knurled Disc Design 32mm Satin Nickel finish

Material: Finish: Solid Brass Satin Nickel