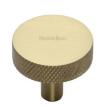

## **Knurled Disc Cabinet Knob**

C3884 32-SB

Heritage Brass Cabinet Knob Knurled Disc Design 32mm Satin Brass finish

Material:Finish:Solid BrassSatin Brass