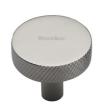

## **Knurled Disc Cabinet Knob**

C3884 32-PNF

Heritage Brass Cabinet Knob Knurled Disc Design 32mm Polished Nickel finish

Material: Finish:

Solid Brass Polished Nickel Finish