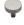

## **Knurled Disc Cabinet Knob**

C3884 32-PNF

Heritage Brass Cabinet Knob Knurled Disc Design 32mm Polished Nickel finish

Material: Finish:

Solid Brass Polished Nickel Finish

#### **Available Finishes**

Finish

**Available Sizes** 

38 mm

**Product Dimensions** (All dimensions are in millimeters unless otherwise indicated)

Projection 29 Maximum Diameter 32 Base 9