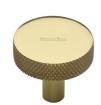

## **Knurled Disc Cabinet Knob**

C3884 32-PB

Heritage Brass Cabinet Knob Knurled Disc Design 32mm Polished Brass finish

Material:Finish:Solid BrassPolished Brass

#### **Available Finishes**

Finish

**Available Sizes** 

32 mm

38 mm

**Product Dimensions** (All dimensions are in millimeters unless otherwise indicated)

Projection 29 Maximum Diameter 32 Base 9