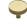

## **Knurled Disc Cabinet Knob**

C3884 32-PB

Heritage Brass Cabinet Knob Knurled Disc Design 32mm Polished Brass finish

Material:Finish:Solid BrassPolished Brass

### Polished Brass

Warm, mellow with a sense of heritage and comfort this highly polished finish is opulent without being flamboyant. Polished Brass coordinates perfectly with traditional décor.