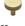

## **Knurled Disc Cabinet Knob**

C3884 32-PB

Heritage Brass Cabinet Knob Knurled Disc Design 32mm Polished Brass finish

Material:Finish:Solid BrassPolished Brass

### Polished Brass

Warm, mellow with a sense of heritage and comfort this highly polished finish is opulent without being flamboyant. Polished Brass coordinates perfectly with traditional décor.