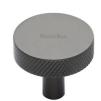

# **Knurled Disc Cabinet Knob**

C3884 32-MB

Heritage Brass Cabinet Knob Knurled Disc Design 32mm Matt Bronze finish

Material: Finish: Solid Brass Matt Bronze