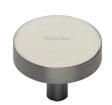

## **Disc Cabinet Knob**

C3880 38-SN

Heritage Brass Cabinet Knob Disc Design 38mm Satin Nickel finish

Material:Finish:Solid BrassSatin Nickel