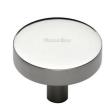

# **Disc Cabinet Knob**

C3880 38-PNF

Heritage Brass Cabinet Knob Disc Design 38mm Polished Nickel finish

Material: Finish:

Solid Brass Polished Nickel Finish