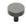

## **Disc Cabinet Knob**

C3880 38-MB

Heritage Brass Cabinet Knob Disc Design 38mm Matt Bronze finish

Material:Finish:Solid BrassMatt Bronze

#### **Available Sizes**

32 mm

38 mm

**Product Dimensions** (All dimensions are in millimeters unless otherwise indicated)

Projection 29 Maximum Diameter 38 Base 9