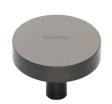

## **Disc Cabinet Knob**

C3880 38-MB

Heritage Brass Cabinet Knob Disc Design 38mm Matt Bronze finish

Material:Finish:Solid BrassMatt Bronze

#### **Available Sizes**

32 mm

38 mm

**Product Dimensions** (All dimensions are in millimeters unless otherwise indicated)

Projection 29 Maximum Diameter 38 Base 9