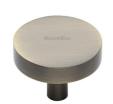

### **Disc Cabinet Knob**

C3880 38-AT

Heritage Brass Cabinet Knob Disc Design 38mm Antique Brass finish

Material:Finish:Solid BrassAntique Brass