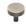

### **Disc Cabinet Knob**

C3880 38-AT

Heritage Brass Cabinet Knob Disc Design 38mm Antique Brass finish

Material:Finish:Solid BrassAntique Brass

### Antique Brass

With russet hues and a brass undertone, this variation on brass retains a warm and mellow character but adds age and maturity by highlighting the variance of shades making each piece both alluring and unique.