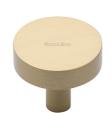

## **Disc Cabinet Knob**

C3880 32-SB

Heritage Brass Cabinet Knob Disc Design 32mm Satin Brass finish

Material:Finish:Solid BrassSatin Brass

#### **Available Sizes**

32 mm

38 mm

 $\label{product Dimensions} \textbf{Product Dimensions} \ \ \textbf{(All dimensions are in millimeters unless otherwise indicated)}$ 

Projection 29 Maximum Diameter 32 Base 9