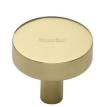

## **Disc Cabinet Knob**

C3880 32-PB

Heritage Brass Cabinet Knob Disc Design 32mm Polished Brass finish

Material:Finish:Solid BrassPolished Brass