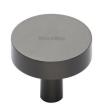

# **Disc Cabinet Knob**

C3880 32-MB

Heritage Brass Cabinet Knob Disc Design 32mm Matt Bronze finish

Material:Finish:Solid BrassMatt Bronze

## **Matt Bronze**

An aged finish on brass creating a vintage appearance, yet one that also looks outstanding in contemporary schemes. Over a period of time the bronze colour will lighten along any edges and surfaces that are frequently touched and create a naturally aged appearance highlighting frequently touched areas and exposing the brass below.