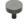

# **Disc Cabinet Knob**

C3880 32-MB

Heritage Brass Cabinet Knob Disc Design 32mm Matt Bronze finish

Material:Finish:Solid BrassMatt Bronze

## **Product Dimensions** (All dimensions are in millimeters unless otherwise indicated)

Projection 29 Maximum Diameter 32 Base 9