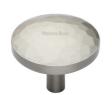

## **Round Hammered Cabinet Knob**

C3877 38-SN

Heritage Brass Cabinet Knob Hammered Design 38mm Satin Nickel finish

Material:Finish:Solid BrassSatin Nickel

#### **Available Sizes**

32 mm

38 mm

**Product Dimensions** (All dimensions are in millimeters unless otherwise indicated)

Projection 32 Maximum Diameter 38 Base 8