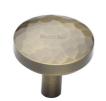

## **Round Hammered Cabinet Knob**

C3877 32-AT

Heritage Brass Cabinet Knob Hammered Design 32mm Antique Brass finish

Material: Finish:
Solid Brass Antique Brass