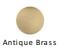

## **Round Hammered Cabinet Knob**

C3877 32-AT

Heritage Brass Cabinet Knob Hammered Design 32mm Antique Brass finish

Material: Finish:
Solid Brass Antique Brass

### Antique Brass

With russet hues and a brass undertone, this variation on brass retains a warm and mellow character but adds age and maturity by highlighting the variance of shades making each piece both alluring and unique.