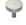

## **Domed Disc Cabinet Knob**

C3875 38-SN

Heritage Brass Cabinet Knob Tayo Design 38mm Satin Nickel finish

Material:Finish:Solid BrassSatin Nickel

#### **Available Finishes**

Finish

Available Sizes

32 mm

38 mm

**Product Dimensions** (All dimensions are in millimeters unless otherwise indicated)

Projection 32 Maximum Diameter 38 Base 8