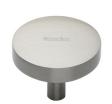

## **Domed Disc Cabinet Knob**

C3875 38-SN

Heritage Brass Cabinet Knob Tayo Design 38mm Satin Nickel finish

Material:Finish:Solid BrassSatin Nickel