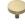

## **Domed Disc Cabinet Knob**

C3875 38-SB

Heritage Brass Cabinet Knob Tayo Design 38mm Satin Brass finish

Material:Finish:Solid BrassSatin Brass

#### **Available Finishes**

Finish

**Available Sizes** 

32 mm

38 mm

 $\label{product Dimensions} \textbf{Product Dimensions} \ \ \textbf{(All dimensions are in millimeters unless otherwise indicated)}$ 

Projection 32 Maximum Diameter 38 Base 8

### Satin Brass

A modern alternative to the traditional polished brass, this attractive brushed texture beautifully mellows and adds warmth to both a traditional and a soft contemporary décor.