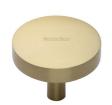

## **Domed Disc Cabinet Knob**

C3875 38-SB

Heritage Brass Cabinet Knob Tayo Design 38mm Satin Brass finish

Material:Finish:Solid BrassSatin Brass