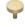

## **Domed Disc Cabinet Knob**

C3875 38-SB

Heritage Brass Cabinet Knob Tayo Design 38mm Satin Brass finish

Material:Finish:Solid BrassSatin Brass

#### **Available Finishes**

Finish

**Available Sizes** 

32 mm

38 mm

 $\label{product Dimensions} \textbf{Product Dimensions} \ \ \textbf{(All dimensions are in millimeters unless otherwise indicated)}$ 

Projection 32 Maximum Diameter 38 Base 8

### Satin Brass

A modern alternative to the traditional polished brass, this attractive brushed texture beautifully mellows and adds warmth to both a traditional and a soft contemporary décor.