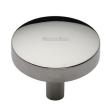

# **Domed Disc Cabinet Knob**

C3875 38-PNF

Heritage Brass Cabinet Knob Tayo Design 38mm Polished Nickel finish

Material: Finish:

Solid Brass Polished Nickel Finish

# **Product Dimensions** (All dimensions are in millimeters unless otherwise indicated)

Projection 32 Maximum Diameter 38 Base 8