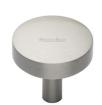

## **Domed Disc Cabinet Knob**

C3875 32-SN

Heritage Brass Cabinet Knob Tayo Design 32mm Satin Nickel finish

Material:Finish:Solid BrassSatin Nickel