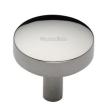

# **Domed Disc Cabinet Knob**

C3875 32-PNF

Heritage Brass Cabinet Knob Tayo Design 32mm Polished Nickel finish

Material: Finish:

Solid Brass Polished Nickel Finish