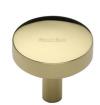

## **Domed Disc Cabinet Knob**

C3875 32-PB

Heritage Brass Cabinet Knob Tayo Design 32mm Polished Brass finish

Material:Finish:Solid BrassPolished Brass