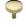

## **Domed Disc Cabinet Knob**

C3875 32-PB

Heritage Brass Cabinet Knob Tayo Design 32mm Polished Brass finish

Material:Finish:Solid BrassPolished Brass

#### **Available Finishes**

Finish

Available Sizes

32 mm

38 mm

 $\label{product Dimensions} \textbf{Product Dimensions} \ \ \textbf{(All dimensions are in millimeters unless otherwise indicated)}$ 

Projection 32 Maximum Diameter 32 Base 8