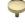

## **Domed Disc Cabinet Knob**

C3875 32-PB

Heritage Brass Cabinet Knob Tayo Design 32mm Polished Brass finish

Material:Finish:Solid BrassPolished Brass

#### **Available Finishes**

Finish

Available Sizes

32 mm

38 mm

 $\label{product Dimensions} \textbf{Product Dimensions} \ \ \textbf{(All dimensions are in millimeters unless otherwise indicated)}$ 

Projection 32 Maximum Diameter 32 Base 8