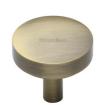

## **Domed Disc Cabinet Knob**

C3875 32-AT

Heritage Brass Cabinet Knob Tayo Design 32mm Antique Brass finish

Material: Finish: Solid Brass Antique Brass