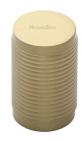

# **Cylindric Ribbed Cabinet Knob**

C3850-SB

Heritage Brass Cabinet Knob Cylindric Ribbed Design 21mm Satin Brass finish

Material:Finish:Solid BrassSatin Brass