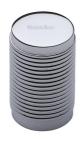

# **Cylindric Ribbed Cabinet Knob**

C3850-PC

Solid Brass

Heritage Brass Cabinet Knob Cylindric Ribbed Design 21mm Polished Chrome finish

Material: Finish:

Polished Nickel Finish

**Product Dimensions** (All dimensions are in millimeters unless otherwise indicated)

19 Projection 32 Maximum Diameter 21 Base