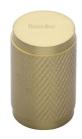

# **Cylindric Knurled Cabinet Knob**

C3840-SB

Heritage Brass Cabinet Knob Cylindric Knurled Design 21mm Satin Brass finish

Material:Finish:Solid BrassSatin Brass

#### **Available Finishes**

**Product Dimensions** (All dimensions are in millimeters unless otherwise indicated)

Projection 32 Maximum Diameter 21 Base 19

#### Satin Brass

A modern alternative to the traditional polished brass, this attractive brushed texture beautifully mellows and adds warmth to both a traditional and a soft contemporary décor.