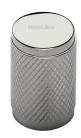

# **Cylindric Knurled Cabinet Knob**

C3840-PNF

Heritage Brass Cabinet Knob Cylindric Knurled Design 21mm Polished Nickel finish

Material: Finish:

Solid Brass Polished Nickel Finish

### **Available Finishes**

Polished Nickel Finish

**Product Dimensions** (All dimensions are in millimeters unless otherwise indicated)

Projection 32 Maximum Diameter 21 Base 19