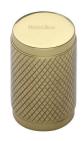

# **Cylindric Knurled Cabinet Knob**

C3840-PB

Heritage Brass Cabinet Knob Cylindric Knurled Design 21mm Polished Brass finish

Material:Finish:Solid BrassPolished Brass

#### **Available Finishes**

Polished Nickel Finish

**Product Dimensions** (All dimensions are in millimeters unless otherwise indicated)

Projection 32 Maximum Diameter 21 Base 19