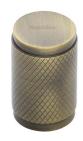

# **Cylindric Knurled Cabinet Knob**

C3840-AT

Heritage Brass Cabinet Knob Cylindric Knurled Design 21mm Antique Brass finish

Material:Finish:Solid BrassAntique Brass

### **Available Finishes**

**Product Dimensions** (All dimensions are in millimeters unless otherwise indicated)

Projection 32 Maximum Diameter 21 Base 19