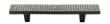

# **Weave Cabinet Pull Handle**

C3765 96-AN

Heritage Brass Weave Cabinet Pull Handle 96mm Aged Nickel Finish

Material:Finish:Solid BrassAged Nickel

# **Product Dimensions** (All dimensions are in millimeters unless otherwise indicated)

 Length
 156
 Width
 25
 CTC
 96
 Projection
 26

Base 8