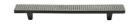

# **Weave Cabinet Pull Handle**

C3765 160-AN

Heritage Brass Weave Cabinet Pull Handle 160mm Aged Nickel Finish

Material:Finish:Solid BrassAged Nickel

#### **Product Dimensions** (All dimensions are in millimeters unless otherwise indicated)

 Length
 220
 Width
 25
 CTC
 160
 Projection
 26

Base 8