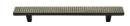

# **Weave Cabinet Pull Handle**

C3765 160-AB

Heritage Brass Weave Cabinet Pull Handle 160mm Aged Brass Finish

Material:Finish:Solid BrassAged Brass

### **Product Dimensions** (All dimensions are in millimeters unless otherwise indicated)

 Length
 220
 Width
 25
 CTC
 160
 Projection
 26

Base 8