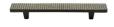

# **Weave Cabinet Pull Handle**

C3765 128-AB

Heritage Brass Weave Cabinet Pull Handle 128mm Aged Brass Finish

Material:Finish:Solid BrassAged Brass

### **Product Dimensions** (All dimensions are in millimeters unless otherwise indicated)

 Length
 188
 Width
 25
 CTC
 128
 Projection
 26

Base 8