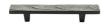

# **Pine Cabinet Pull Handle**

C3754 96-AN

Heritage Brass Pine Cabinet Pull Handle 96mm Aged Nickel Finish

Material:Finish:Solid BrassAged Nickel