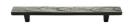

# **Pine Cabinet Pull Handle**

C3754 160-AN

Heritage Brass Pine Cabinet Pull Handle 160mm Aged Nickel Finish

Material:Finish:Solid BrassAged Nickel

#### **Product Dimensions** (All dimensions are in millimeters unless otherwise indicated)

 Length
 220
 Width
 25
 CTC
 160
 Projection
 26

Base 8