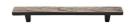

# **Pine Cabinet Pull Handle**

C3754 160-AC

Heritage Brass Pine Cabinet Pull Handle 160mm Aged Copper Finish

Material:Finish:Solid BrassAged Copper

### **Product Dimensions** (All dimensions are in millimeters unless otherwise indicated)

 Length
 220
 Width
 25
 CTC
 160
 Projection
 26

Base 8