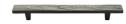

# **Pine Cabinet Pull Handle**

C3754 160-AB

Heritage Brass Pine Cabinet Pull Handle 160mm Aged Brass Finish

Material:Finish:Solid BrassAged Brass

### **Product Dimensions** (All dimensions are in millimeters unless otherwise indicated)

 Length
 220
 Width
 25
 CTC
 160
 Projection
 26

Base 8