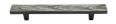

# **Pine Cabinet Pull Handle**

C3754 128-AN

Heritage Brass Pine Cabinet Pull Handle 128mm Aged Nickel Finish

Material:Finish:Solid BrassAged Nickel

#### **Product Dimensions** (All dimensions are in millimeters unless otherwise indicated)

 Length
 188
 Width
 25
 CTC
 128
 Projection
 26

Base 8