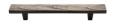

# **Pine Cabinet Pull Handle**

C3754 128-AC

Heritage Brass Pine Cabinet Pull Handle 128mm Aged Copper Finish

Material:Finish:Solid BrassAged Copper

### **Product Dimensions** (All dimensions are in millimeters unless otherwise indicated)

 Length
 188
 Width
 25
 CTC
 128
 Projection
 26

Base 8