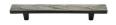

# **Pine Cabinet Pull Handle**

C3754 128-AB

Heritage Brass Pine Cabinet Pull Handle 128mm Aged Brass Finish

Material:Finish:Solid BrassAged Brass

### **Product Dimensions** (All dimensions are in millimeters unless otherwise indicated)

 Length
 188
 Width
 25
 CTC
 128
 Projection
 26

Base 8