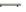

# **Stingray Cabinet Pull Handle**

C3743 96-AN

Heritage Brass Stingray Cabinet Pull Handle 96mm Aged Nickel Finish

Material:Finish:Solid BrassAged Nickel

#### **Product Dimensions** (All dimensions are in millimeters unless otherwise indicated)

 Length
 156
 Width
 25
 CTC
 96
 Projection
 26

Base 8