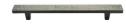

# **Stingray Cabinet Pull Handle**

C3743 160-AN

Heritage Brass Stingray Cabinet Pull Handle 160mm Aged Nickel Finish

Material:Finish:Solid BrassAged Nickel

#### **Product Dimensions** (All dimensions are in millimeters unless otherwise indicated)

 Length
 220
 Width
 25
 CTC
 160
 Projection
 26

Base 8