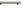

# **Stingray Cabinet Pull Handle**

C3743 160-AN

Heritage Brass Stingray Cabinet Pull Handle 160mm Aged Nickel Finish

Material:Finish:Solid BrassAged Nickel

#### **Product Dimensions** (All dimensions are in millimeters unless otherwise indicated)

 Length
 220
 Width
 25
 CTC
 160
 Projection
 26

Base 8