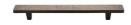

# **Stingray Cabinet Pull Handle**

C3743 160-AC

Heritage Brass Stingray Cabinet Pull Handle 160mm Aged Copper Finish

Material:Finish:Solid BrassAged Copper

### **Product Dimensions** (All dimensions are in millimeters unless otherwise indicated)

 Length
 220
 Width
 25
 CTC
 160
 Projection
 26

Base 8