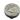

# **Round Pine Cabinet Knob**

C3697 38-AN

Heritage Brass Cabinet Knob Round Pine Design 38mm Aged Nickel finish

Material:Finish:Solid BrassAged Nickel

## **Product Dimensions** (All dimensions are in millimeters unless otherwise indicated)

Projection 26 Maximum Diameter 38 Base 8