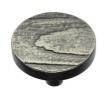

# **Round Pine Cabinet Knob**

C3697 38-AN

Heritage Brass Cabinet Knob Round Pine Design 38mm Aged Nickel finish

Material:Finish:Solid BrassAged Nickel

## **Aged Nickel**

Lacquered finish with a Nickel undertone