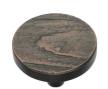

# **Round Pine Cabinet Knob**

C3697 38-AC

Heritage Brass Cabinet Knob Round Pine Design 38mm Aged Copper finish

Material:Finish:Solid BrassAged Copper

### **Aged Copper**

Lacquered finish with a Copper undertone