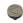

# **Round Pine Cabinet Knob**

C3697 38-AB

Heritage Brass Cabinet Knob Round Pine Design 38mm Aged Brass finish

Material:Finish:Solid BrassAged Brass

## **Product Dimensions** (All dimensions are in millimeters unless otherwise indicated)

Projection 26 Maximum Diameter 38 Base 8