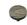

# **Round Pine Cabinet Knob**

C3697 38-AB

Heritage Brass Cabinet Knob Round Pine Design 38mm Aged Brass finish

Material:Finish:Solid BrassAged Brass

## **Product Dimensions** (All dimensions are in millimeters unless otherwise indicated)

Projection 26 Maximum Diameter 38 Base 8