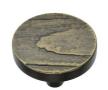

# **Round Pine Cabinet Knob**

C3697 38-AB

Heritage Brass Cabinet Knob Round Pine Design 38mm Aged Brass finish

Material:Finish:Solid BrassAged Brass