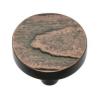

# **Round Pine Cabinet Knob**

C3697 32-AC

Heritage Brass Cabinet Knob Round Pine Design 32mm Aged Copper finish

Material:Finish:Solid BrassAged Copper

### **Aged Copper**

Lacquered finish with a Copper undertone