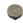

# **Round Pine Cabinet Knob**

C3697 32-AB

Heritage Brass Cabinet Knob Round Pine Design 32mm Aged Brass finish

Material:Finish:Solid BrassAged Brass

## **Product Dimensions** (All dimensions are in millimeters unless otherwise indicated)

Projection 26 Maximum Diameter 32 Base 8