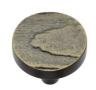

# **Round Pine Cabinet Knob**

C3697 32-AB

Heritage Brass Cabinet Knob Round Pine Design 32mm Aged Brass finish

Material:Finish:Solid BrassAged Brass