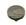

# **Round Pine Cabinet Knob**

C3697 32-AB

Heritage Brass Cabinet Knob Round Pine Design 32mm Aged Brass finish

Material:Finish:Solid BrassAged Brass

## **Product Dimensions** (All dimensions are in millimeters unless otherwise indicated)

Projection 26 Maximum Diameter 32 Base 8