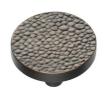

# **Round Stingray Cabinet Knob**

C3686 38-AC

Heritage Brass Cabinet Knob Round Stingray Design 38mm Aged Copper finish

Material:Finish:Solid BrassAged Copper