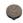

# **Round Stingray Cabinet Knob**

C3686 38-AC

Heritage Brass Cabinet Knob Round Stingray Design 38mm Aged Copper finish

Material:Finish:Solid BrassAged Copper

## **Aged Copper**

Lacquered finish with a Copper undertone