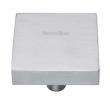

# **Square Design Cabinet Knob**

C3685 38-SC

Heritage Brass Cabinet Knob Square Design 38mm Satin Chrome finish

Material: Finish: Solid Brass Satin Chrome

# **Product Dimensions** (All dimensions are in millimeters unless otherwise indicated)

9 Length 38 Projection 28 Base