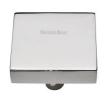

# **Square Design Cabinet Knob**

C3685 38-PNF

Heritage Brass Cabinet Knob Square Design 38mm Polished Nickel finish

Material: Finish:

Solid Brass Polished Nickel Finish

### **Useful Information**

• Size of this knob is measured along four sides