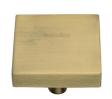

# **Square Design Cabinet Knob**

C3685 38-AT

Heritage Brass Cabinet Knob Square Design 38mm Antique Brass finish

Material: Finish: Solid Brass Antique Brass

# **Product Dimensions** (All dimensions are in millimeters unless otherwise indicated)

9 Length 38 Projection 28 Base